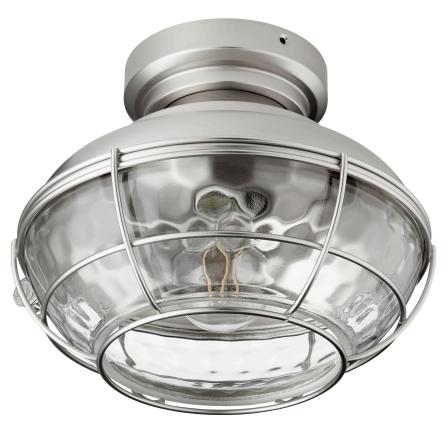

## Windmill/Hudson

1974-65

WINDMILL/HUDSON Small - Satin Nickel

| Project:      |  |
|---------------|--|
| Location:     |  |
| Fixture Type: |  |
| Catalog #:    |  |

| DETAILS            |                 |
|--------------------|-----------------|
| MATERIALS:         | Metal and Glass |
| DIFFUSER MATERIAL: | Glass           |
| LOCATION:          | Damp Listed     |
|                    |                 |

| DIMENSIONS |       |
|------------|-------|
| HEIGHT:    | 6.50" |
| WIDTH:     | 9.75" |

| LIGHT SOURCE       |                  |
|--------------------|------------------|
| NUMBER OF LIGHTS:  | 1 Light          |
| SOCKET BASE:       | Medium Base Lamp |
| WATTAGE:           | 6 Watt           |
| COLOR TEMPERATURE: | 2700             |
| CRI:               | 80               |
|                    |                  |
|                    |                  |

## **PRODUCT DETAILS:**

| MOUNTING           |             |
|--------------------|-------------|
| MOUNTING LOCATION: | Ceiling Fan |

| SHIPPING | Parcel  |
|----------|---------|
| HEIGHT:  | 19.75"  |
| LENGTH:  | 13.00"  |
| WIDTH:   | 13.00"  |
| WEIGHT:  | 6.00lbs |